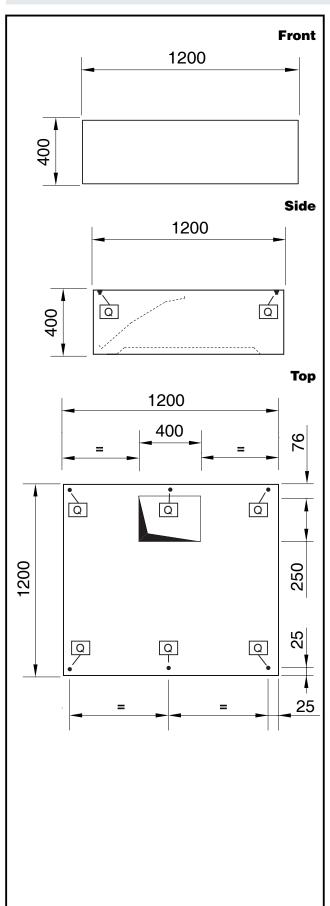

## **Key Information:**

External dimensions, Width:

643320 (DK1212) 1200 mm
External dimensions, Depth: 1200 mm
External dimensions, Height: 400 mm
Net weight: 38 kg