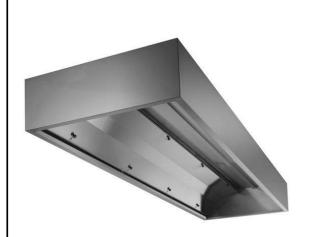

### Ventilation Equipment 304 S/S Dishwasher Hood 1200X1200mm

| ITEM #  |  |
|---------|--|
| MODEL # |  |
| NAME #  |  |
| SIS #   |  |
| AIA #   |  |

643320 (DK1212)

304 hood for dishwashers 120x120

#### Item No.

Constructed in 304 AISI stainless steel. Equipped with collecting trough all around and condensate drain sleeve. The frontal extraction with vacuum immediately traps the steam. The condensation formed on the baffle surface is conveyed through the outer ducting to the discharge. Suitable for use over dishwashers and potwashers.